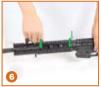

5. Repeat step 4 for the Bottom Cover installation.

6. Tighten all the four screws with the provided Allen wrench to lock the top/bottom covers rock solidly.

 Separate the pre-assembled mount and arrange all parts on a flat surface.