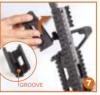

7. Place the Bottom Extension under the front end of the Top Cover. Make sure that the bayonet lug sits in the groove inside the Bottom Extension.

8. Tighten the four screws with the provided Allen wrench to lock the Bottom Extension with the Top Cover.