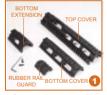

2. Use a handguard removal tool to pull down Delta Ring and remove the handguards.

Delta 3

 Install the Top Cover onto the barrel by aligning the inner two spinal cords against the central groove area on the barrel nut, and push for a tight fit. Make sure the Front Sight goes into the rectangular cut of the Top Cover.