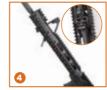

## MNT-HG416SE

Caution: Make sure firearm is not loaded. Remove magazine and examine chamber. Use safe handling procedures at all times.

4. Press downward the Top Cover to pull back Delta Ring, and then release toward the barrel to allow the Front Cap to fit snugly inside the transversal channel in the middle of the Top Cover. Make sure that the Top Cover is evenly situated.